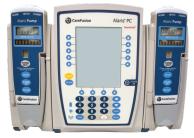

See our selection of trusted, top-brand infusion pumps available for rental now. Next-day shipping is available.

Health care experts are predicting a more intense flu season for 2022-2023. With COVID-19 restrictions lifted, people are not wearing masks and are more vulnerable.

With the right short-term infusion-pump inventory, medical facilities will be prepared to meet demands this flu season.

- Top Brands
  - BD Alaris<sup>™</sup> 8015 and 8100
  - B. Braun Infusomat<sup>®</sup> Space<sup>®</sup>
  - Baxter Sigma Spectrum
  - And More